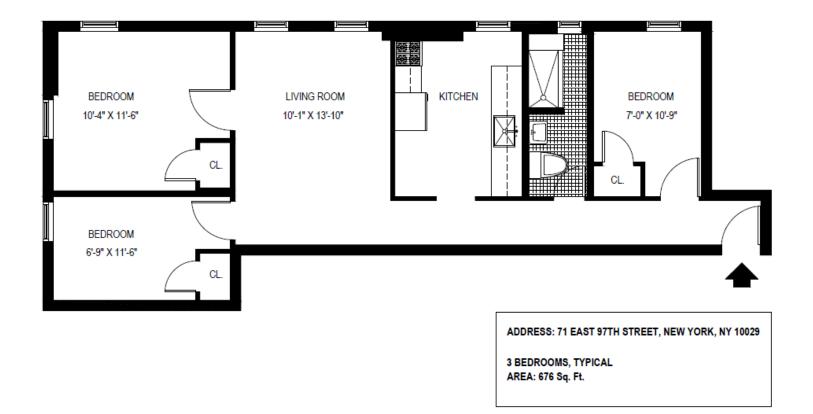

YEAR BUILT: 1906

NUMBER OF STORIES: 6

UNIT TYPES: 2 Bedroom, 3 Bedroom

(subject to availability)

TYPE OF BUILDING: Non Doorman/Walk-up

LAUNDRY: None

PLAYGROUND: None

PARKING GARAGE: None