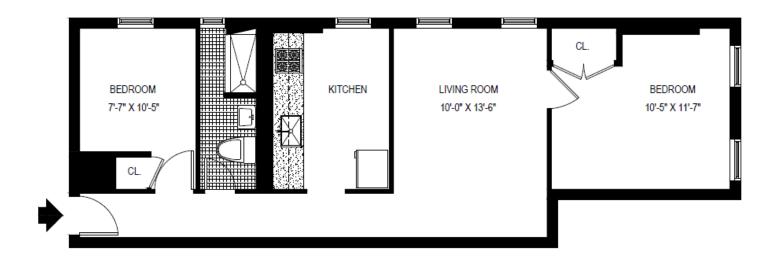

ACCESSIBILITY: Subway access to #6 train. MTA bus service

along main avenues and thoroughfares.

For further information email housing@mountsinai.org

ADDRESS: 71 EAST 97TH STREET, NEW YORK, NY 10029

2 BEDROOMS, TYPICAL AREA: 571 Sq. Ft.